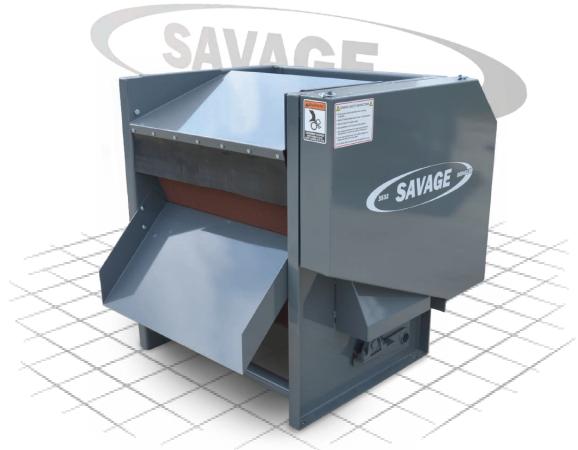

## Cleaning up the harvest. Savage Dehuller

Model 3532

An effective dehuller can help your pecan cleaning plant become more profitable. Savage's rugged little workhorse has a very small footprint, but it can strip away pecan hulls with amazing efficiency.

### The Savage dehuller can make your cleaning

The heart of a Savage Dehuller

The Savage dehuller scrubs off pecan hulls rapidly to help get the most out of your harvest. At only 44 inches tall and a footprint of only ten square feet, it will easily fit into almost any cleaning plant configuration.