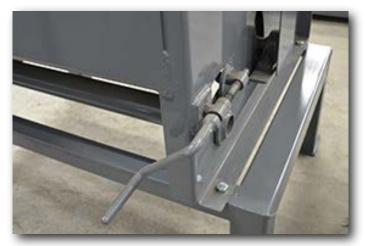

rush to engage the nuts over an extended distance. This gets more of the hull stripped away in one pass. Early harvesting and certain orchard conditions can mean more nuts left in their hull. Savage Equipment has a great solution. Visit our website or our Youtube channel, youtube.com/savageequipmentinc to see Savage's Grayline cleaning equipment in action.

SAVAGE

Madill, OK: 580-795-3394 | Baconton, GA: 229-787-5115 | Mesquite, NM: 575-233-2964 www.savageequipment.com

# Savage Dehuller

### The Savage dehuller can make your cleaning



The heart of a Savage Dehuller

The Savage dehuller scrubs off pecan hulls rapidly to help get the most out of your harvest. At only 44 inches tall and a footprint of only ten square feet, it will easily fit into almost any cleaning plant configuration.



The Savage Dehuller can be quickly adjusted to variable product conditions.

#### plant more profitable.

#### Savage Dehuller Features:

- Simple to set up and operate
- Adjustable scrubbing force
- Full Savage warranty
- Part of a fully adjustable configuration
- Heavy-gauge steel throughout
- Automotive-grade paint
- Over-engineered and built to last

Savage Equipment Dehullers are part of our complete line of machines designed to efficiently clean your harvested nut crop. We call this equipment our Grayline, and we strive to make it the most effective and reliable machinery available. The Grayline includes aspirators, stone removers, stick removers, sizers and many sizes of hoppers, conveyors, tables and elevators.



Savage Equipment; 1020 North Industrial Rd, Madill, OK 73446 Savag