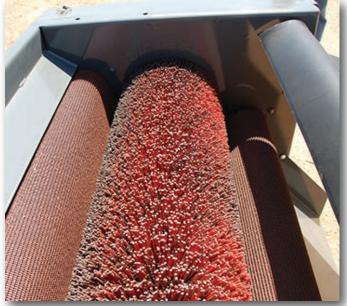

The Savage dehuller succeeds where others fall short because its unique patented design allows the brush to engage the nuts over an extended distance. This gets more of the hull stripped away in one pass. Early harvesting and certain orchard conditions can mean more nuts left in their hull. Savage Equipment has a great solution. Visit our website or our Youtube channel, youtube.com/savageequipmentinc to see Savage's Grayline cleaning equipment in action.

### The Savage dehuller can make your cleaning

The heart of a Savage Dehuller

The Savage dehuller scrubs off pecan hulls rapidly to help get the most out of your harvest. At only 44 inches tall and a footprint of only ten square feet, it will easily fit into almost any cleaning plant configuration.